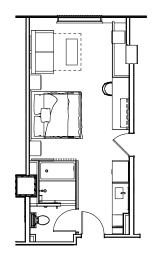

s for all registered guests
- Mini Refrigerator
- Microwave
- Coffee Maker
- Ironing Board/Iron
- Blow Dryer
- Large Flat Screen TV's
- Complimentary access to Fitness Center

Furniture configuration may be altered in handicappedaccessible rooms.

Any additional guests that are added after your reservation is confirmed, are subject to an additional daily fee.

#### Double Queen Sofa

This room features two queen beds with a queen size sofa sleeper and a full bathroom with tub.

Rate based on number of registered guests at the time of booking.

Sleeps 1-6



## **King Suite**

King size bed, queen size sofa sleeper, and a bathroom with shower and air jet bath tub. Can be rented with adjoining Hospitality Suite.

Rate based on number of registered guests at the time of booking.

Sleeps 1-4



### Hospitality Suite

This suite features two queen Murphy (folddown from the wall) beds. Queen size sofa sleeper, dining table and wet bar. Can be rented with adjoining King Suite.



Rate based on number of registered guests at the time of booking.

Sleeps 1-4

# 2 Bedroom 2 = Bathroom Living Room Suite

This suite features one king bedroom, separate room with two queen beds, queen sofa sleeper, living room, three televisions and two full baths.



Rate based on number of registered guests at the time of booking.

Sleeps 1-6

2 Bedroom 2 Bathroom Living Room Suite - Balcony

This suite features one king bedroom, full bathroom with air jet bath tub, separate room with two queen beds, queen sofa sleeper, extra large living room, three televisions, second full size bathroom.



Rate base