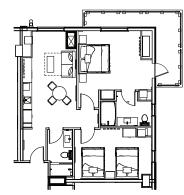

# 2 Bedroom 2 = Bathroom Living Room Suite

This suite features one king bedroom, separate room with two queen beds, queen sofa sleeper, living room, three televisions and two full baths.

Rate based on number of registered guests at the time of booking.

Sleeps 1-6

2 Bedroom 2 Bathroom Living Room Suite - Balcony

This suite features one king bedroom, full bathroom with air jet bath tub, separate room with two queen beds, queen sofa sleeper, extra large living room, three televisions, second full size bathroom.

Rate based on number of registered guests at the time of booking.

Sleeps 1-6