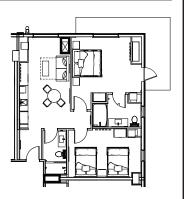

#### 2 Bedroom 2 Bathroom Living Room Suite - Patio

This suite features one king bedroom, separate room with two queen beds, queen sofa sleeper, living room, three televisions, two full bathrooms and a walk out patio.

Rate based on number of registered guests at the time of booking.

Sleeps 1-6

122