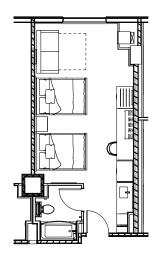

#### Double Queen Sofa

This room features two queen beds with a queen size sofa sleeper and a full bathroom with tub.

Rate based on number of registered guests at the time of booking.

Sleeps 1-6