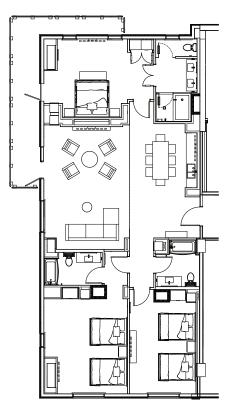

# 2 Bedroom 2 = Bathroom Living Room Suite

This suite features one king bedroom, separate room with two queen beds, queen sofa sleeper, living room, three televisions and two full baths.

Rate based on number of registered guests at the time of booking.

Sleeps 1-6

2 Bedroom 2 Bathroom Living Room Suite - Balcony

This suite features one king bedroom, full bathroom with air jet bath tub, separate room with two queen beds, queen sofa sleeper, extra large living room, three televisions, second full size bathroom.

Rate based on number of registered guests at the time of booking.

Sleeps 1-6