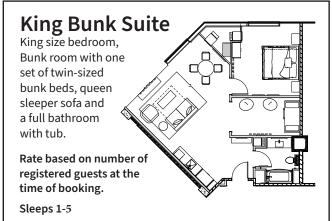

## **King Suite**

King size bed, queen size sofa sleeper, and a bathroom with shower and air jet bath tub. Can be rented with adjoining Hospitality Suite.

Rate based on number of registered guests at the time of booking.

Sleeps 1-4

### Hospitality Suite

This suite features two queen Murphy (folddown from the wall) beds. Queen size sofa sleeper, dining table and wet bar. Can be rented with adjoining King Suite.

Rate based on number of registered guests at the time of booking.