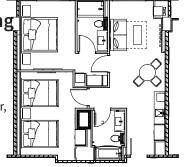

### Hospitality Suite

This suite features two queen Murphy (folddown from the wall) beds. Queen size sofa sleeper, dining table and wet bar. Can be rented with adjoining King Suite.

Rate based on number of registered guests at the time of booking.

Sleeps 1-4

## **King Suite**

King size bed, queen size sofa sleeper, and a bathroom with shower and air jet bath tub. Can be rented with adjoining Hospitality Suite.

Rate based on number of registered guests at the time of booking.