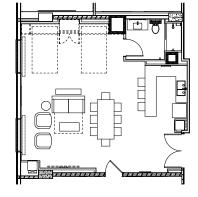

#### 3 Bedroom Presidential Suite

This beautiful Presidential Suite features a fireplace, dining area, full wet bar, master bedroom with king size bed and bathroom with air jet bath tub, 2 rooms with 2 queen beds, a living room with queen size sofa sleeper and a wraparound balcony.

Rate based on number of registered guests at the time of booking.

Sleeps 1-12