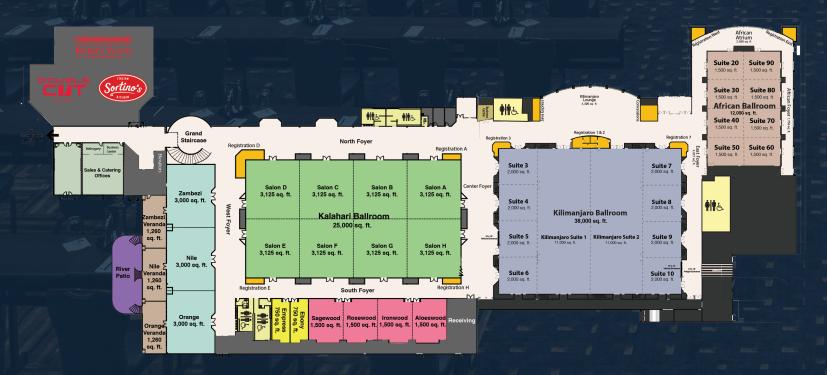

# **ALL UNDER ONE ROOF** MEETING & EVENT EXPERIENCE

With unparalleled expertise and a commitment to personalized service, Kalahari Resorts & Conventions is the premier choice for meeting and event planners nationwide. Create unforgettable experiences in 205,000 sq. ft. of versatile convention space, designed to accommodate conferences, meetings, and more. Why Kalahari? From dynamic meeting spaces to exceptional accommodations, everything you need is under one roof-ensuring seamless events from start to finish.

## **HERE'S EVERYTHING INCLUDED**

- 33 meeting rooms
- Main ballroom/exhibit space 38,000 sq. ft. | 25,000 sq. ft.
- Jr. ballrooms 12,000 sq. ft. | 9,000 sq. ft.
- Giant, sun-drenched pre-function spaces
- Substantial registration & client office areas
- Enhanced load-in & load-out capabilities