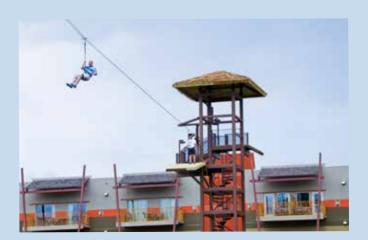

**Sky Trail Explorer**Three level course featuring 48 elements spanning over 750 feet of thrilling African-themed ropes adventures.

**Zip Line Tour**Riders of all ages experience 200-400 foot zip rides over 60ft in the air!