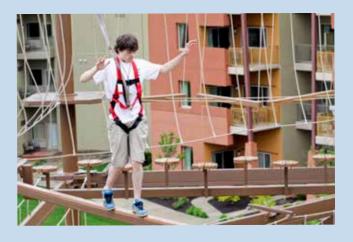

**Sky Trail Explorer**Three level course featuring 48 elements spanning over 750 feet of thrilling African-themed ropes adventures.

**Zip Line Tour**Riders of all ages experience 200-400 foot zip rides over 60ft in the air!