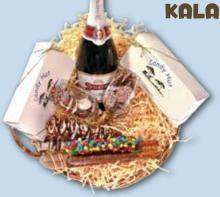

#### **Celebration Basket**

Filled with hand dipped chocolates, homemade fudge, gourmet pretzels, wine or sparkling white wine and 2 glasses filled with chocolate nonpareils. (Non-alcoholic sparkling white wine also available.)